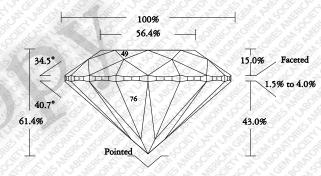

### **AGS** 104089115048

September 15, 2016

| Shape and Style | Round Brilliant       |
|-----------------|-----------------------|
| Measurements:   | 5.17 - 5.20 x 3.19 mm |

| AGS Ideal | 0         |
|-----------|-----------|
|           | AGS Ideal |