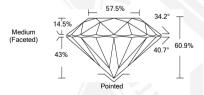

# ROUND BRILLIANT

#### 5.75 - 5.79 X 3.51 MM Carat Weight

 Color Grade
 E

 Clarity Grade
 VS 1

 Cut Grade
 IDEAL

 Polish
 EXCELLENT

 Symmetry
 EXCELLENT

 Fluorescence
 NONE

 Inscription(s)
 LABGROWN IGI